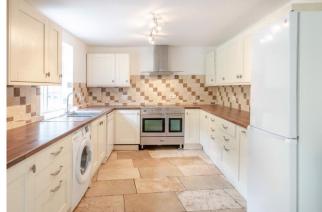

### **Property Description :**

A particularly spacious & very well presented 4 double bed detached character home situated in the heart of Holmbury St Mary village. Ground floor accommodation comprises a sitting room with feature fireplace, separate family room, an extensive & well fitted kitchen open plan to a large dining room with door to garden & further door to wc. The first floor offers a master bedroom with ensuite shower room, 3 further double bedrooms & a currently being refitted family bathroom with bath & wall mounted shower. Outside the property benefits from a small front garden with lawned areas either side of a path leading up to the front door. The rear garden benefits from a paved patio and an area mainly laid to lawn, enclosed by mature hedging. Although the property does not have any private parking, there are no restrictions around The Green immediately to the front of the property. Located within a short walk of 2 village pubs, a small village shop, coffee shop & the village church. No onward chain.