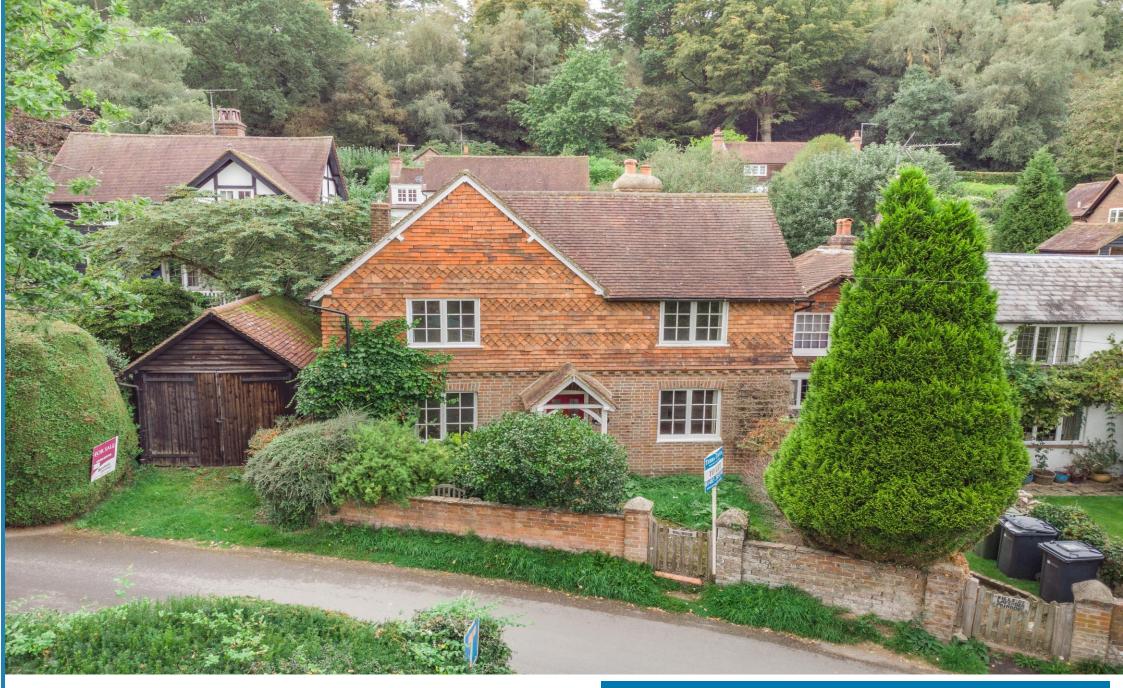

### **Property Description :**

A particularly spacious & very well presented 4 double bed detached character home situated in the heart of Holmbury St Mary village. Ground floor accommodation comprises a sitting room with feature fireplace, separate family room, an extensive & well fitted kitchen open plan to a large dining room with door to garden & further door to wc. The first floor offers a master bedroom with ensuite shower room, 3 further double bedrooms & a currently being refitted family bathroom with bath & wall mounted shower. Outside the property benefits from a small front garden with lawned areas either side of a path leading up to the front door. The rear garden benefits from a paved patio and an area mainly laid to lawn, enclosed by mature hedging. Although the property does not have any private parking, there are no restrictions around The Green immediately to the front of the property. Located within a short walk of 2 village pubs, a small village shop, coffee shop & the village church. No onward chain.