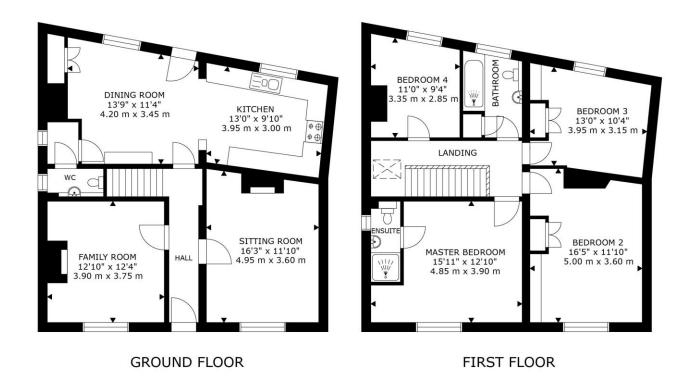

## Wildwood Cottage, Felday Glade, Holmbury St Mary, Surrey RH5 6PG

GROSS INTERNAL AREA GROUND FLOOR: 797 sq ft, 74 m<sup>2</sup> FIRST FLOOR: 797 sq ft, 74 m<sup>2</sup> TOTAL: 1593 sq ft, 148 m<sup>2</sup>

FLOORPLAN FOR GUIDANCE ONLY, NOT TO SCALE OR VALUATIONS PURPOSES. IT MUST NOT BE RELIED UPON AS A STATEMENT OF FACT. ALL MEASUREMENTS AND AREAS ARE APPROXIMATE.

Every care has been taken with the preparation of this brochure, but complete accuracy cannot be guaranteed. If there is any point, which is of particular importance to you, please obtain professional confirmation. Alternatively, we will be pleased to check the information for you. These Particulars do not constitute a contract or part of a contract. All measurements quoted are approximate. Photographs are reproduced for general information and it cannot be inferred that any item shown is included in the sale.