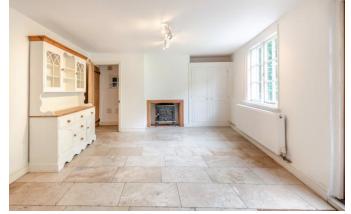

### **Property Description :**

A particularly spacious & very well presented 4 double bed detached character home situated in the heart of Holmbury St Mary village. Ground floor accommodation comprises a sitting room with feature fireplace, separate family room, an extensive & well fitted kitchen open plan to a large dining room with door to garden & further door to wc. The first floor offers a master bedroom with ensuite shower room, 3 further double bedrooms & a currently being refitted family bathroom with bath & wall mounted shower. Outside the property benefits from a small front garden with lawned areas either side of a path leading up to the front door. The rear garden benefits from a paved patio and an area mainly laid to lawn, enclosed by mature hedging. Although the property does not have any private parking, there are no restrictions around The Green immediately to the front of the property. Located within a short walk of 2 village pubs, a small village shop, coffee shop & the village church. No onward chain.