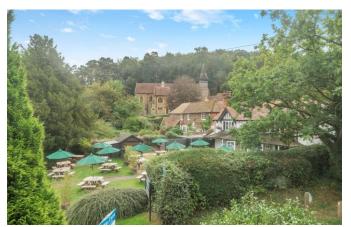

### **Property Description :**

A particularly spacious & very well presented 4 double bed detached character home situated in the heart of Holmbury St Mary village. Ground floor accommodation comprises a sitting room with feature fireplace, separate family room, an extensive & well fitted kitchen open plan to a large dining room with door to garden & further door to wc. The first floor offers a master bedroom with ensuite shower room, 3 further double bedrooms & a currently being refitted family bathroom with bath & wall mounted shower. Outside the property benefits from a small front garden with lawned areas either side of a path leading up to the front door. The rear garden benefits from a paved patio and an area mainly laid to lawn, enclosed by mature hedging. Although the property does not have any private parking, there are no restrictions around The Green immediately to the front of the property. Located within a short walk of 2 village pubs, a small village shop, coffee shop & the village church. No onward chain.

#### Situation :

Located in the heart of the Surrey Hills, within approx. a 5 minute drive of the A25 & the Abinger Farm Shop & village shop, in the catchment area for the Surrey Hills infant & primary schools & also within a short drive of Belmont school (private). The property provides easy access to an abundance of walks, bike rides, country pubs, restaurants & cafes as well as Dorking (with mainline station) approx. 5 miles, Guildford & Cranleigh. Effingham mainline station (to London Waterloo & Victoria) is circa 15-20 mins drive away & Gomshall station is within 10 mins.