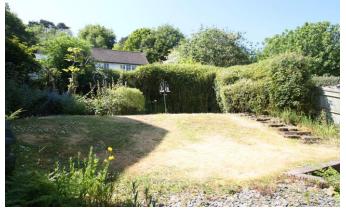

### **Property Description :**

A particularly spacious & very well presented 4 double bed detached character home situated in the heart of Holmbury St Mary village. Ground floor accommodation comprises a sitting room with feature fireplace, separate family room, an extensive & well fitted kitchen open plan to a large dining room with door to garden & further door to wc. The first floor offers a master bedroom with ensuite shower room, 3 further double bedrooms & a currently being refitted family bathroom with bath & wall mounted shower. Outside the property benefits from a small front garden with lawned areas either side of a path leading up to the front door. The rear garden benefits from a paved patio and an area mainly laid to lawn, enclosed by mature hedging. Although the property does not have any private parking, there are no restrictions around The Green immediately to the front of the property. Located within a short walk of 2 village pubs, a small village shop, coffee shop & the village church. No onward chain.